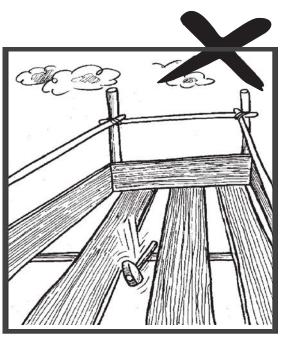

غیرمتوازن بختوں پر کھڑے ہوکر کام کرنے کی بجائے متوازن سہارے استعال کریں۔

عانوں پر کام کرتے وقت بیچھے مٹنے سے پہلے ذبن میں رکیس کہ بیچھے گرائی ہوسکتی ہے۔

معلق مچانوں پرکام کرتے وقت توازن کا خیال رکھیں۔

مرى جگہوں پر سے گزرنے کے لئے شخوں كى بجائے شكے والى پلياں نصب كريں۔